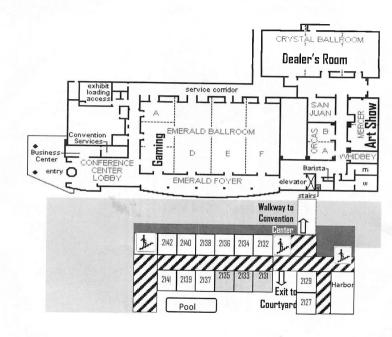

| Dealer's<br>Room | Crystal Ballroom<br>A,B, & ( |      |  |
|------------------|------------------------------|------|--|
| Fri              | 4 pm                         | 8 pm |  |
| Sat              | 10 am                        | 6 pm |  |
| Sun              | 11 am                        | 5 pm |  |